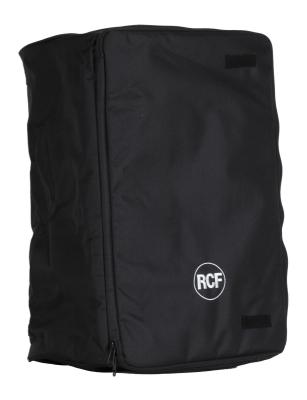

#### **DESCRIPTION**

Protection cover for ART 710. It features heavy-duty polyester outer fabric, foam rubber padding, and zip openings with Velcro fasteners.

### **FEATURES**

- Outer fabric: 600D polyester on PVC base
- Internal fabric: 190 T taffeta fabric on PVC base
- Padding: 10 mm foam rubber
- Closure / opening: frontal and rear Zip + Velcro
- Embroidered white logo on front
- Handle hole